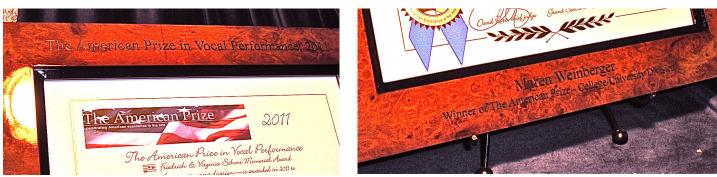

### TOP:

Personalized engraved Bulrwood Certificate frames include the name and year of the competition on the top edge of the frame. Below the certificate, tell us what you would like to have printed. You can feature your name, or the name of the ensemble, community or school and final placement in the competition, whether it be winner or citation winner, runner-up, finalist or semi-finalist.

Include instructions with your order or email us the details at theamericanprz@aol.com.

**BOTTOM:** 