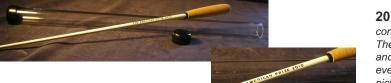

### 2012 The American Prize Signature Baton—\$24

cork-handled, lightweight and comfortable, our 14 inch Signature The American Prize Baton comes in its own hard acrylic case and is perfect to display, to auction as a fund-raiser, or for everyday use—for you, or to give as a gift. (2010 edition pictured.) Feel Prizeworthy with every beat!