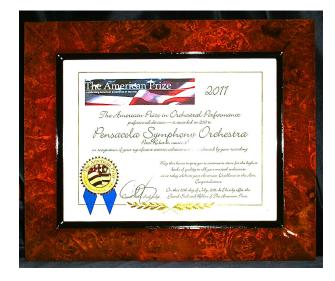

## The American Prize BURLWOOD *Certificate Frame*

Select plain or personalize.

Show off your certificate from The American Prize in gleaming Burlwood! Glossy reddish-brown wood frame features elegant ebony-finish accents. 11.5 x 14 inches overall, hangs horizontally, includes protective glass overlay.

## Select plain: \$35

## Or engrave and personalize: \$60