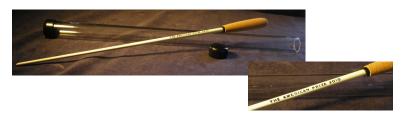

#### 2010 The American Prize Signature Baton—\$23

cork-handled, lightweight and comfortable, our 14 inch Signature Baton comes in its own hard acrylic case and is perfect to display, or for everyday use—for you, or to give as a gift.

Feel Prizeworthy with every beat!